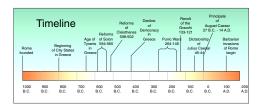

Grid points, grid lines, ruler, and guidelines

Multi-level undo and redo

Help, documentation, and support

In-program Help

User's Guide and Quick Reference card

#### System requirements

Requires Microsoft Windows 95, 98 Me, NT 4.0, 2000, XP, or later Install or run RFFlow on individual computers or over a network RFFlow is licensed according to the number of concurrent users

# RFF Electronics

PO Box 1244 - Loveland CO 80539-1244 USA Phone 970 663 5767 - Fax 970 669 4889 www.rff.com - flow@rff.com RFFlow is a graphics program that lets you easily draw flowcharts, organization charts, and many other kinds of diagrams. Quickly create professional-looking charts for documents, presentations, or the Web. See samples charts and get more information about RFFlow at www.rff.com.













© 1989-2004 RFF Electronics All rights reserved.

Product 360-5